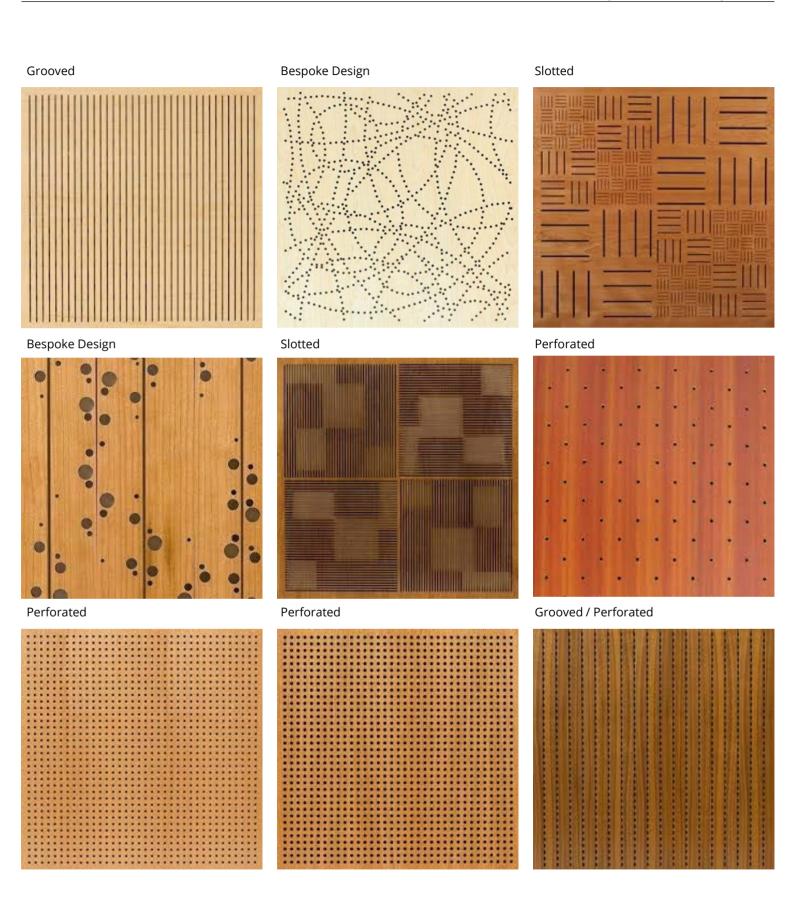

DISCLAIMER: Note that colours shown on this page offer only an approximation of their actual real-life counterparts.





DISCLAIMER: Note that colours shown on this page offer only an approximation of their actual real-life counterparts.



| 1000<br>Green<br>Beige   | 1001<br>Pale<br>Beige | 1002<br>Sand<br>Yellow    |                          |                             |                           |                          |                        |
|--------------------------|-----------------------|---------------------------|--------------------------|-----------------------------|---------------------------|--------------------------|------------------------|
| 1003                     | 1004                  | 1005                      | 1006                     | 1007                        | 1011                      | 1012                     | 1013                   |
| Signal