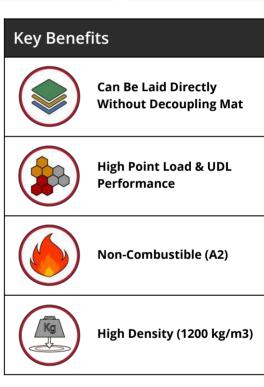

## Description

Soundis Dry Screed integral is a low profile, CNC machined, reinforced gypsum fibre panel. These dry fit screed replacement panels reduce floor height and save on drying times.

The Soundis Dry Screed Integral system is a highly conductive UFH panel that gives excellent dimensional stability and heat transfer outputs, and can have floor finishes applied within 24hrs of installation.