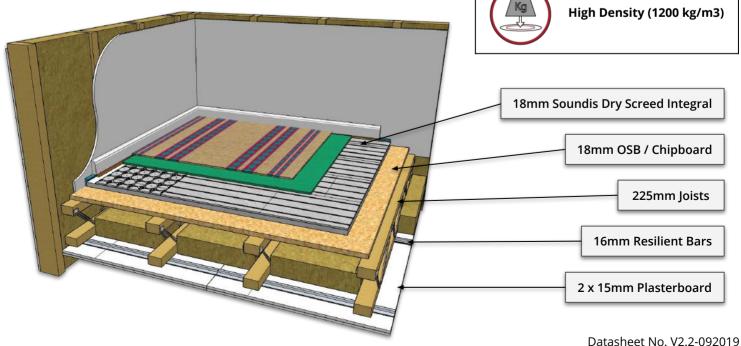

## Description

Soundis Dry Screed integral is a low profile, CNC machined, reinforced gypsum fibre panel. These dry fit screed replacement panels reduce floor height and save on drying times.

The Soundis Dry Screed Integral system is a highly conductive UFH panel that gives excellent dimensional stability and heat transfer outputs, and can have floor finishes applied within 24hrs of installation.

| Technical Properties |                                   |
|----------------------|-----------------------------------|
| Panel Dimensions     | 600mm (W) x 1200mm (L) x 18mm (H) |
| Panel m²             | 0.72 m² Per Panel                 |
| Panel Per Pallet     | 80 Panels (57.6 m²)               |
| Thermal Conductivity | 0.032 W/mK                        |
| Panel Density        | 1200kg/m3                         |
| Panel Dimensions     | 600mm (W) x 1200mm (L) x 18mm (H) |