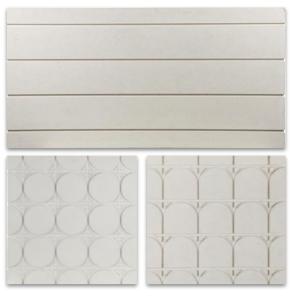

## Description

Soundis Dry Screed integral is a low profile, CNC machined, reinforced gypsum fibre panel. These dry fit screed replacement panels reduce floor height and save on drying times.

The Soundis Dry Screed Integral system is a highly conductive UFH panel that gives excellent dimensional stability and heat transfer outputs, and can have floor finishes applied within 24hrs of installation.

| Technical Properties |                                   |
|----------------------|-----------------------------------|
| Panel Dimensions     | 600mm (W) x 1200mm (L) x 18mm (H) |
| Panel m²             | 0.72 m² Per Panel                 |
| Panel Per Pallet     | 80 Panels (57.6 m²)               |
| Thermal Conductivity | 0.032 W/mK                        |
| Panel Density        | 1200kg/m3                         |
| Panel Dimensions     | 600mm (W) x 1200mm (L) x 18mm (H) |