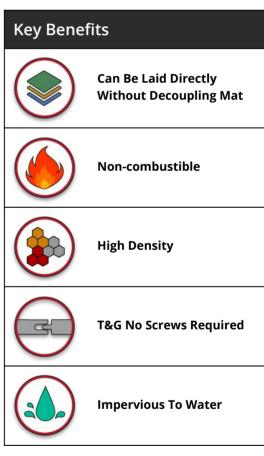

## Description

Soundis Dry ScreedPanel ULTRA is an interlocking reinforced cement fibre floor panel. Due to its high density and inherent strength, Screed Panel ULTRA is suitable for use as an overlay and for spanning between bearers such as joists and battens for raised floor applications.

Soundis Dry ScreedPanel ULTRA offers high thermal conductivity when used in conjunction with underfloor heating systems, and their ultra-high density provides superior airborne sound performance through a multitude of separating floor types.

| Technical Properties             |                                   |  |  |  |
|----------------------------------|-----------------------------------|--|--|--|
| Panel Dimensions                 | 600mm (W) x 1200mm (L)            |  |  |  |
| Panel m²                         | 0.72 m² Per Panel                 |  |  |  |
| Available Thickness              | 18, 25, 28m 30mm                  |  |  |  |
| Density                          | 1450kg                            |  |  |  |
| Thermal Expansion<br>Coefficient | 0,005 mm/mk                       |  |  |  |
| Thermal Conductivity             | 0.20 W/mK                         |  |  |  |
| Fire Performance                 | A1 (as per EN13051-1)             |  |  |  |
| Water Impermeability             | Impermeable according to EN 12467 |  |  |  |