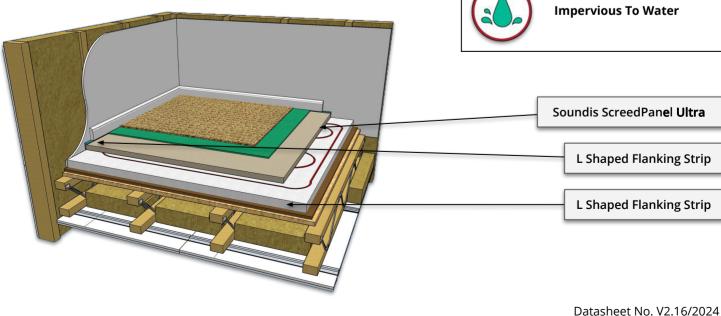

Soundis Dry ScreedPanel ULTRA offers high thermal conductivity when used in conjunction with underfloor heating systems, and their ultra-high density provides superior airborne sound performance through a multitude of separating floor types.